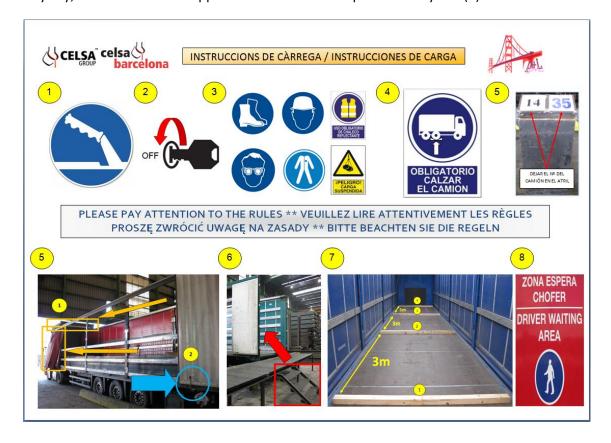

This decision was taken from an audit made by Celsa Barcelona's Headquarter, last December, they took the resolve that wood was forbidden instead of chocks in the operation of load the truck.

Anyway, the icon of chocks appears in the informative panels since years (4)

put chocks, when the truck is going to be loaded.